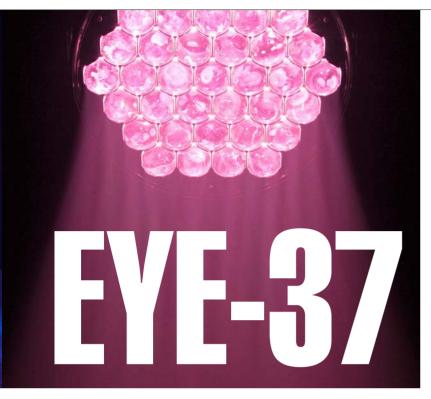

## EYEs wide open

The biggest EYE, for the really big stages. After the successes with the Eye 7 and Eye 19, Futurelight presents you the EYE-37. With this zoom wash and its 37 x 10 watts LED by Osram you get a powerful companion for the big shows.

Great colors, great zoom The big EYE's color mixture is extraordinarily good. It is based on special RGBW LED units that mix perfectly congruent and evenly.

Outstanding in the entire EYE series is the huge zoom range from 6 ° to 60°. Additionally, if desired, you can control the pixels individually or ready-made patterns and can access animations via macros. Absolutely worth mentioning is the volume of the entire Eye series. It is simply imperceptible. The spotlights have a fan, but it runs so clean and slowly that it can not be heard even in an absolutely quiet room.

## Future light

No. 51841314

FUTURELIGHT EYE-37 RGBW Zoom LED Moving Head Wash

PRO washlight with RGBW color mixing, and very large zoom range and Art-Net